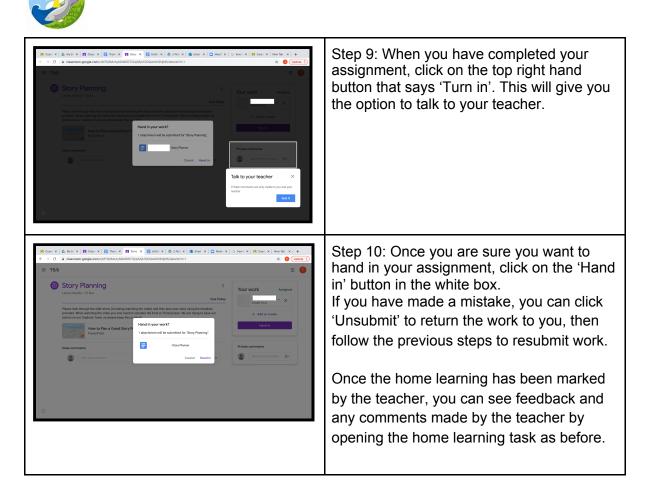

### How to get and hand in work (computers and laptops)

- Go to Google Classroom
- Click 'Classwork'
- · Click on an assignment, then 'View assignment'
- On the right-hand side of the page, click 'Add or create'.

• Depending on the type of work the teacher has set: You can take photos of your child's completed work, upload them to your computer and then upload the photos in Google Classroom – click 'File', then 'Select files from your device', then 'Upload'

• Or, your child can type up their answers in a Google Doc – click 'Docs' to load a new Google Doc

• Once your child has finished their work, click 'Hand in', then 'Hand in' again to confirm

• If you have made a mistake, you can click 'Unsubmit' to return the work to you, then follow the previous steps to resubmit work.